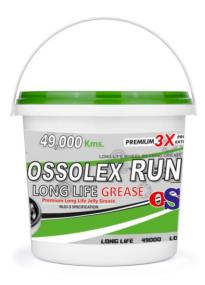

#### **OSSOLEX RUN**

Grades SKUs Available
NLGI 3 7Kg / 5Kg / 3Kg / 1Kg

OSSOL OSSOLEX RUN is a premium quality grease manufactured from high quality base stocks & lithium soaps fortified with specifically selected high performance additives. It provides outstanding Anti-Oxidative and structural stability.

OSSOLEX RUN shows excellent load carrying capacity ensures protection against wear & tear. It provides exceptional sealing properties & protects against rust and corrosion. Good thermal stability ensures extended life.

Suitable for lubrication for Chassis components, general lubrication of axles, ball joints & others. Recommended for use in lubrication of Automotive wheel bearings in trucks & buses and other applications operating under moderate conditions for a greasing interval of 49000 Kms in moderate conditions.