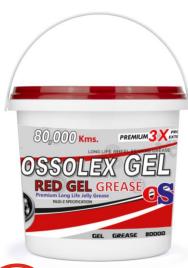

## **OSSOLEX GEL**

Grades SKUs Available

NLGI 2 5Kg / 3Kg / 2Kg / 1Kg / 500 Gm

#### **Product Description**

OSSOL OSSOLEX GEL is a premium quality Lithium soap based grease fortified with specifically selected high performance additives & selected base oil stocks to provide ultimate performance. It provides outstanding Anti-Oxidative and structural stability.

OSSOLEX GEL shows excellent load carrying capacity ensures protection against wear & tear. It provides exceptional sealing properties & protects against rust and corrosion. Good thermal stability ensures extended life.

Suitable for lubrication for Chassis components, general lubrication of axles, ball joints & others. Recommended for use in lubrication of Automotive wheel bearings in trucks & buses and other applications operating under moderate conditions for a greasing interval of 80000 Kms in moderate conditions.