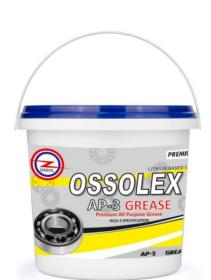

## **OSSOLEX - 3**

Grades SKUs Available

NLGI 3 10Kg / 5Kg / 3Kg / 2Kg

1Kg / 500 Gm

#### **Product Description**

OSSOL OSSOLEX -3 greases are multi-purpose high quality lithium soap based grease. It is formulated to provide added protection against rusting & water washout in general purpose automotive applications at moderate temperatures and loads.

OSSOLEX -3 shows excellent mechanical stability & resistance to drying or softening which prevents leak out of bearings and ensures long life. It has good low temperature fluidity & High dropping point helps in achieving high operating temperature range.

Recommended for use in lubrication of Automotive chassis components, wheel bearings, clutch bearings, universal joints of cars, trucks & other mobile equipments operating under moderate conditions.